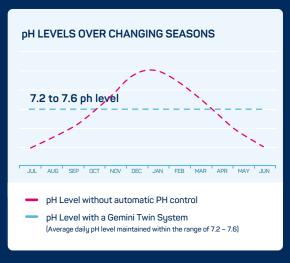

# Graphs Illustrating the Gemini System's Total Control

The Gemini Twin System is available with two sizes of salt chlorinator - 20g/hr and 30g/hr. The Gemini 30 Mineral system is specially configured for use in a mineral pool and uses a 30g/hr chlorinator.