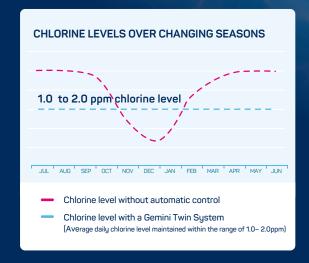

# Graphs Illustrating the Gemini System's Total Control

The Gemini Twin System is available with two sizes of salt chlorinator - 20g/hr and 30g/hr. The Gemini 30 Mineral system is specially configured for use in a mineral pool and uses a 30g/hr chlorinator.