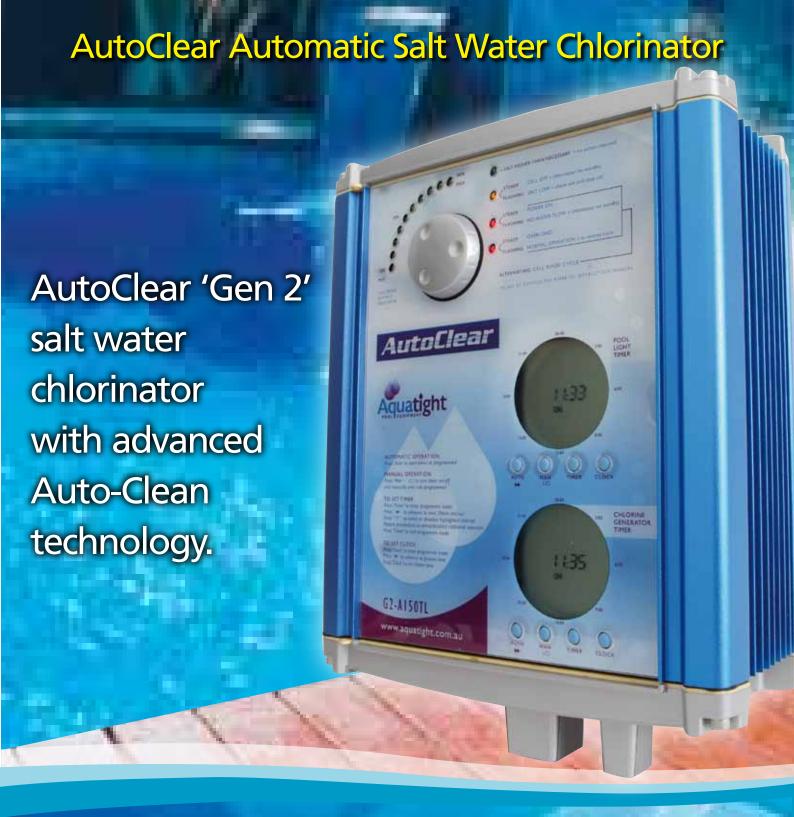

The advanced AutoClear 'Gen 2' technology offers simple installation – simple programming and fully automatic operation and the unique Autoclean technology automatically cleans the cell to virtually eliminate maintenance.

# Unique Auto-Clean Technology automatically cleans your salt cell

At last – a salt water chlorinator that's as 'set-and-forget' easy to use as it is reliable and effective.

AutoClear 'Gen 2' Automatic Salt Water Chlorinators use harmless salt to keep your pool ocean-fresh, crystal clear and low-allergenic.

# **AutoClear 'Gen 2' Features**

Variable chlorine output control – easy adjustment of pool chlorine level

Circuit breaker and overload protection – power surge protection avoids expensive repairs – push-button reset

Audio and visual alarms – easy fault identification

Standard solid plate electrodes – need less cleaning

Australia's most efficient and accessible cell – advanced cell design for maximum water flow

Clear rectangular cell housing – unique micro cell

Automatic overload protection – over salting protection

Automatic low salt warning – low salt level warning light

Battery backup – LCD timers

Multi output pool light transformer – adapts to 12V, 24V or 32V output.

**Dual Time Clocks** – Some models feature dual time clocks, one to control the unit, the second provides automatic programming of your pool lighting to maximise the night time ambience of your pool.