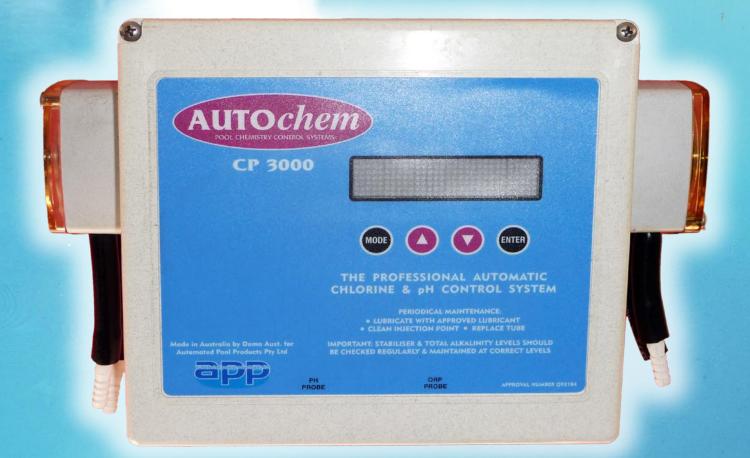

## Safe & Healthy Water For Pools & Spas 365 Days a Year

The Autochem "Ultimate" is a fully automatic water pool management system that ensures perfect healthy water for your family and saves you time and money.

Autochem will operate on any pool or spa - no matter what type or size. It automatically delivers the exact amount of chemicals to perfectly control your chlorine and pH levels - even in heavy use periods.

When initially installed, the current date is entered into the memory of the Autochem so that the unit will automatically know how long your pool pump should operate for Summer and Winter seasons.

The Ultimate Series incorporates warning systems to tell you when to refill chemical drums, or if there is any malfunction or a service is required. It will even tell you how and how long to backwash your filter for the very best results.

The Autochem Ultimate is exceptionally user friendly, very easy to install and incorporates a timeclock to control you entire filtration system.

At last - a low maintenance and convenient way of maintaining chlorine & pH levels at all times, automatically.

### The Benefits

| 1.  | Automatically and continually tests chlorine & pH levels.                         |  |
|-----|-----------------------------------------------------------------------------------|--|
| 2.  | Visual & audible alarm system.                                                    |  |
| 3.  | Automatic Summer/Winter modes.                                                    |  |
| 4.  | Set & forget operation.                                                           |  |
| 5.  | Heavy duty "Peristaltic" pumps for reliable and efficient operation.              |  |
| 6.  | No over-feeding of chemicals.                                                     |  |
| 7.  | Ensures correct backwash and waste operation of filter for best results.          |  |
| 8.  | Suitable for fresh or salt water pools.                                           |  |
| 9.  | Three year pro rata warranty on probes<br>and 12 months warranty on control unit. |  |
| 10. | Automatically adjusts for heavy bathing loads.                                    |  |
| 11. | Easy to install - fittings can be<br>before or after the pool pump.               |  |