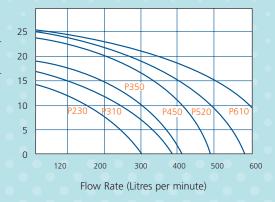

Pump bodies are high-tech, corrosion resistant 30% glass filled Noryl – one of the toughest thermoplastics available – and all feature stainless steel components,

| Pinnacle single phase, 240 volt Pumps |       |                       |  |  |
|---------------------------------------|-------|-----------------------|--|--|
| Model                                 | Watts | Pump Flow<br>Rate @6m |  |  |
| P230                                  | 600   | 230                   |  |  |
| P310                                  | 960   | 310                   |  |  |
| P350                                  | 1160  | 350                   |  |  |
| P450                                  | 1500  | 450                   |  |  |
| P520                                  | 2030  | 520                   |  |  |
| P610                                  | 2300  | 610                   |  |  |
|                                       |       |                       |  |  |