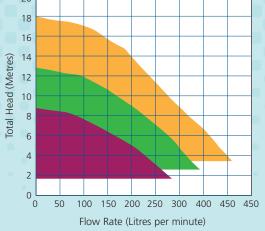

## Pinnacle "Single Speed" Pool and Spa Pumps

Aquatight Pinnacle quality pool pumps provide high performance – even in salt water pools and spas.

They're whisper-quiet, and built for lasting reliability.

Pump bodies are high-tech, corrosion resistant 30% glass filled Noryl – one of the toughest thermoplastics available – and all feature stainless steel components,

| Pinnacle single phase, 240 volt Pumps |       |                       |  |  |
|---------------------------------------|-------|-----------------------|--|--|
| Model                                 | Watts | Pump Flow<br>Rate @6m |  |  |
| P230                                  | 600   | 230                   |  |  |
| P310                                  | 960   | 310                   |  |  |
| P350                                  | 1160  | 350                   |  |  |
| P450                                  | 1500  | 450                   |  |  |
| P520                                  | 2030  | 520                   |  |  |
| P610                                  | 2300  | 610                   |  |  |
|                                       |       |                       |  |  |