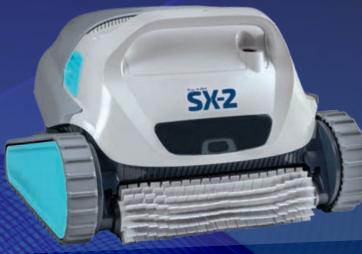

A-Bot **SX-2** 

### The perfect choice for floor, wall and waterline cleaning

#### **A-Bot SX-2 Specifications**

Ideal Pool Length **Cleaning Cycle Cleaning Coverage** Filtration **Power Supply** Cable Length Weight Warranty

Ideal for pools up to 12 metres 2 hours Cleans floor, walls and waterline Easy clean net canister Industry leading energy efficiency 15 metres 7.5 kg 24 months limited warranty\*