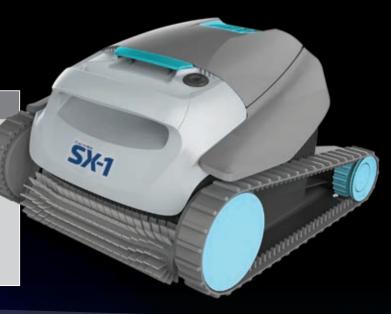

#### A-Bot SX-1 Specifications

| Ideal Pool Length | Ideal for pools up to 10 metres    |
|-------------------|------------------------------------|
| Cleaning Cycle    | 1.5 hours                          |
| Cleaning Coverage | Floor and cove                     |
| Filtration        | Easy clean net canister            |
| Power Supply      | Industry leading energy efficiency |
| Cable Length      | 12 metres                          |
| Weight            | 6.3 kg                             |
| Warranty          | 24 months limited warranty*        |
|                   |                                    |