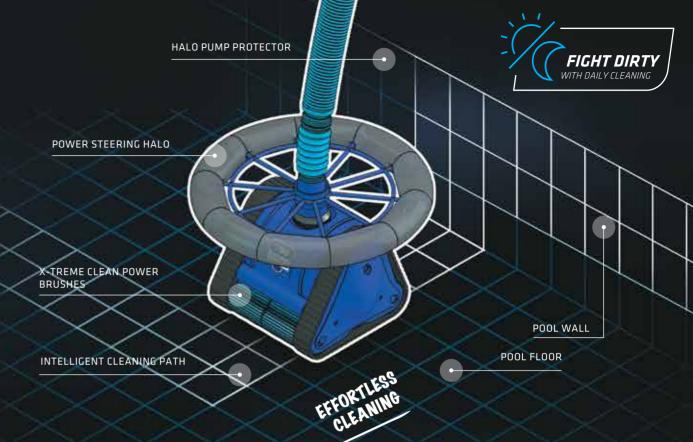

DUAL DRIVE NAVAGATION

X-TREME CLEAN POWER BRUSHES

HALO PUMP PROTECTION

FULLY AUTOMATIC

TURBO CLEANING CYCLE

TRUSTED TECHNOLOGY

ROBUST AND RELIABLE