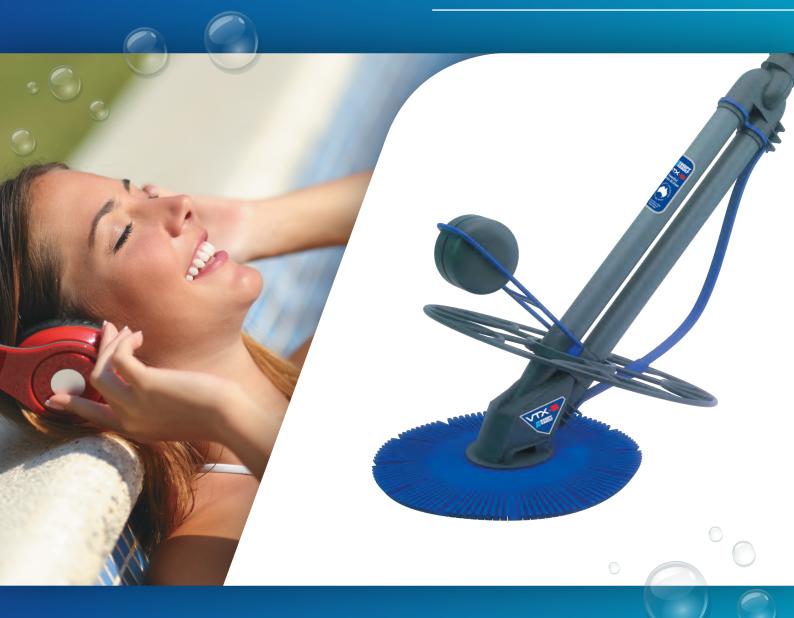

# VTX-3

## KREEPY KRAULY CLEAN AND COMPACT.

With the VTX-3, we've taken the same Vortex Cleaning Technology of our top of the range VTX-7 model and condensed it. The VTX-3 still has a triple cleaning action, however it has a smaller main body and pipes making it ideal for compact pools.

Don't let its small size fool you. VTX-3 creates a powerful vacuum to remove difficult sand and debris whilst scrubbing the pool. The Ultra Flex Hose and Steering System enables it to criss-cross your pool to ensure maximum cleaning and coverage is achieved every time.