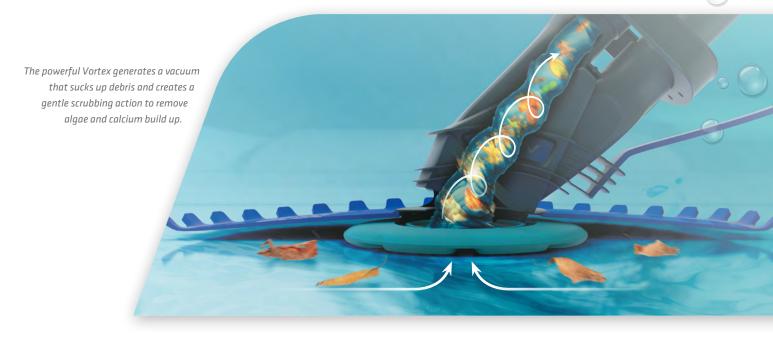

#### TRIPLE CLEAN WITH VORTEX ACTION

Sucks

VTX-3 creates a powerful vortex vacuum that sucks up all debris in its path to achieve a complete clean.

Scrubs

The Scrubbing Seal gently loosens calcium, algae and dirt build up so it can easily be vacuumed up.

Skims

The Mini-Skim regulates the amount of suction needed and uses the excess vortex vacuum to pull floating debris into the skimmer box, for a top to bottom clean.